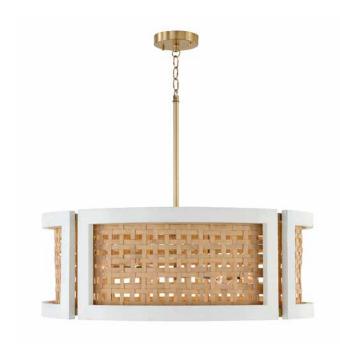

# 444361WM

## LOLA 6 LIGHT CHANDELIER

Flat White and Matte Brass

UPC: 841740163774

Available Finishes: Flat White and Matte Brass (WM)

| JOB/LOCATION: |
|---------------|
| QUANTITY:     |
| NOTES:        |
|               |
|               |

#### **DIMENSIONS**

Dimensions: 30"W x 11"H Product Weight: 21.5 lbs. Max. Handing Height: 63" Min. Hanging Height: 11"

Rod(s): Rods Included 6"(1),12"(1) & 18"(1)L

Wire/Chain: 12" Chain; 120" Wire

Canopy: 5"W x 1"H

#### SHIPPING INFORMATION

Carton Dimensions: 33"W x 14"H x 33"L

Carton Weight: 33.5 lbs.

Shipping Method: Standard Ground

ADDITIONAL INFORMATION

Handcrafted of Mango Wood and Rattan

Variation Will Occur