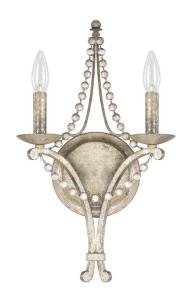

# 4442SQ-000

# **ADELE 2 LIGHT SCONCE**

Silver Quartz

UPC: 841224098561

Available Finishes: Silver Quartz (SQ)

| JOB/LOCATION: |
|---------------|
| QUANTITY:     |
| NOTES:        |
|               |
|               |

### **DIMENSIONS**

Dimensions: 10.25"W x 18"H x 5"E

Product Weight: 2 lbs. Backplate: 6"W x 6"H x 1"E

Junction: Ctr/Top: 10.5"; Ctr/Btm: 7.5"