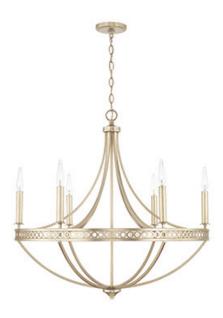

# 443161WG

### **ISABELLA 6 LIGHT CHANDELIER**

Winter Gold

UPC: 841740159135

Available Finishes: Winter Gold (WG)

| JOB/LOCATION: |
|---------------|
| QUANTITY:     |
| NOTES:        |
|               |
|               |

### **DIMENSIONS**

Dimensions: 30.25"W x 29.25"H Product Weight: 11 lbs. Max. Hanging Height: 155.25" Min. Hanging Height: 29.25" Wire/Chain: 120" Chain; 180" Wire

Canopy: 5"W x 0.75"H