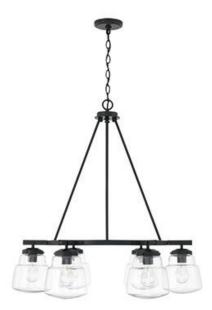

### **DILLON 6 LIGHT CHANDELIER**

Matte Black

UPC: 841740158787

Available Finishes: Aged Brass (AD), Matte Black (MB)

| JOB/LOCATION: |  |
|---------------|--|
| QUANTITY:     |  |
| NOTES:        |  |
|               |  |
|               |  |

### **DIMENSIONS**

Dimensions: 31"W x 32.25"H Product Weight: 16.5 lbs. Max. Hanging Height: 158.25" Min. Hanging Height: 32.25" Wire/Chain: 120" Chain; 180" Wire

Canopy: 5"W x 0.75"H

## **GLASS DESCRIPTION**

Clear Glass

Glass Dimensions: 6.5"W X 7.25"H