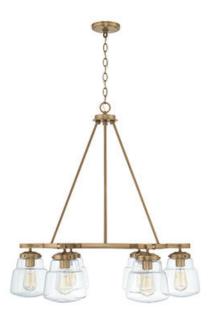

## **DILLON 6 LIGHT CHANDELIER**

Aged Brass

UPC: 841740158794

Available Finishes: Aged Brass (AD), Matte Black (MB)

| JOB/LOCATION: |
|---------------|
| QUANTITY:     |
| NOTES:        |
|               |
|               |

### **DIMENSIONS**

Dimensions: 31"W x 32.25"H Product Weight: 16.5 lbs. Max. Hanging Height: 158.25" Min. Hanging Height: 32.25" Wire/Chain: 120" Chain; 180" Wire

Canopy: 5"W x 0.75"H

## **GLASS DESCRIPTION**

Clear Glass

Glass Dimensions: 6.5"W X 7.25"H