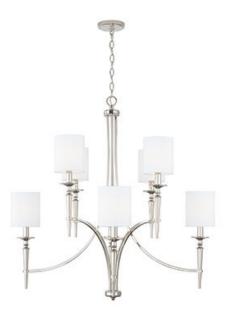

# 442681PN-701

### **ABBIE 8 LIGHT CHANDELIER**

Polished Nickel

UPC: 841740158688

Available Finishes: Aged Brass (AD), Polished Nickel (PN)

| JOB/LOCATION: |  |
|---------------|--|
| QUANTITY:     |  |
| NOTES:        |  |
|               |  |
|               |  |

### **DIMENSIONS**

Dimensions: 36.50"W x 35.50"H Product Weight: 15 lbs. Max. Hanging Height: 161.5" Min. Hanging Height: 35.5" Wire/Chain: 120" Chain; 180" Wire

Canopy: 5"W x 0.75"H

### LAMPING INFORMATION

Lamping: 8 - 60 Watt E12 Candelabra

No. of Sockets: 8

Max. Wattage Per Bulb: 60W

Dimmable: Yes Bulb(s) Included: No Recommended Bulb(s): B10

UL Rating: UL listed. Rated for Dry locations.

## **SHADE INFORMATION**

White Fabric Stay-Straight Shades Shade Dimensions: 5"W x 6"H