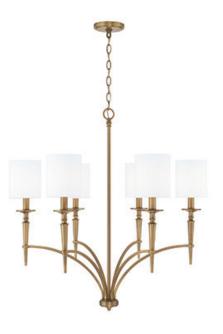

### **ABBIE 6 LIGHT CHANDELIER**

Aged Brass

UPC: 841740158657

Available Finishes: Aged Brass (AD), Polished Nickel (PN)

| OB/LOCATION: |
|--------------|
| QUANTITY:    |
| NOTES:       |
|              |
|              |

### **DIMENSIONS**

Dimensions: 31"W x 31.75"H Product Weight: 10.5 lbs. Max. Hanging Height: 157.75" Min. Hanging Height: 31.75" Wire/Chain: 120" Chain; 180" Wire

Canopy: 5"W x 0.75"H

### LAMPING INFORMATION

Lamping: 6 - 60 Watt E12 Candelabra

No. of Sockets: 6

Max. Wattage Per Bulb: 60W

Dimmable: Yes Bulb(s) Included: No Recommended Bulb(s): B10

UL Rating: UL listed. Rated for Dry locations.

## SHADE INFORMATION

White Fabric Stay-Straight Shades Shade Dimensions: 5"W x 6"H