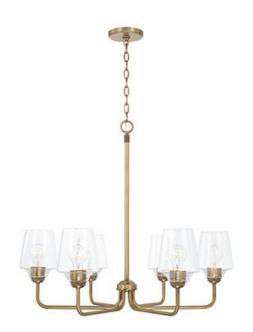

#### MILLER 6 LIGHT CHANDELIER Aged Brass

UPC: 841740158411

Available Finishes: Aged Brass (AD), Graphite (GR)

### DIMENSIONS

Dimensions: 30"W x 26.50"H Product Weight: 11 lbs. Max. Hanging Height: 152.5" Min. Hanging Height: 26.5" Wire/Chain: 120" Chain; 180" Wire Canopy: 5"W x 0.75"H

## **GLASS DESCRIPTION**

Clear Ribbed Glass Glass Dimensions: 5.25"W X 6.5"H

| JOB/LOCATION: |  |
|---------------|--|
|               |  |

QUANTITY:

NOTES: \_\_\_\_\_

5359 Rafe Banks Drive, Flowery Branch, GA, 30542 TF: 800.323.3257 | P: 770.965.7238 | F: 770.965.7254 | W: capitallightingfixture.com