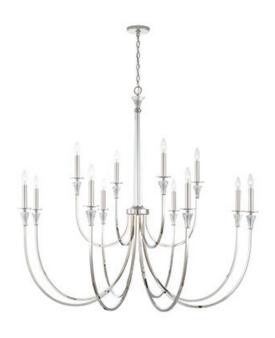

# 441801PN

## **LAURENT 12 LIGHT CHANDELIER**

Polished Nickel

UPC: 841740158022

Available Finishes: Polished Nickel (PN)

| JOB/LOCATION: | <br> |
|---------------|------|
| QUANTITY:     |      |
| NOTES:        |      |
|               |      |
|               |      |

## **DIMENSIONS**

Dimensions: 52"W x 47.25"H Product Weight: 28 lbs. Max. Hanging Height: 173.25" Min. Hanging Height: 47.25" Wire/Chain: 120" Chain; 180" Wire

Canopy: 5"W x 0.75"H