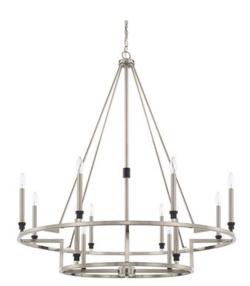

#### TUX 12 LIGHT CHANDELIER Black Tie

UPC: 841740124591

Available Finishes: Black Tie (BT)

#### DIMENSIONS

Dimensions: 40"W x 44.5"H Fixture Body Height: 44.5" Product Weight: 21 lbs. Max. Hanging Height: 170.5" Min. Hanging Height: 48.5" 120" Chain; 180" Wire Canopy: 5"W x 0.75"H