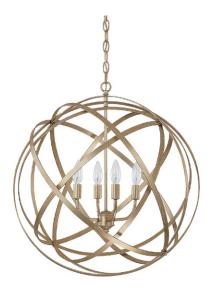

# 4234WG

## **AXIS 4 LIGHT PENDANT**

Winter Gold

UPC: 841224090640

Available Finishes: Aged Brass and Black (AB), Brushed Nickel

(BN), Russet (RS), Winter Gold (WG)

| JOB/LOCATION: |
|---------------|
| QUANTITY:     |
| NOTES:        |
|               |
|               |

## **DIMENSIONS**

Dimensions: 23"W x 23.5"H Fixture Body Height: 23.5" Product Weight: 13 lbs. Max. Hanging Height: 149.5" Min. Hanging Height: 27" 120" Chain; 180" Wire Canopy: 5"W x 1"H

#### ADDITIONAL INFORMATION

Adjustable Bands

Designed in Atlanta. Manufactured in China.