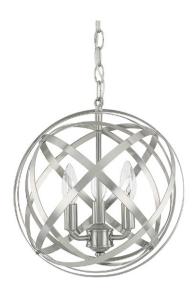

# 4233BN

## **AXIS 3 LIGHT PENDANT**

**Brushed Nickel** 

UPC: 841224095782

Available Finishes: Aged Brass and Black (AB), Brushed Nickel

(BN), Russet (RS), Winter Gold (WG)

| JOB/LOCATION: |
|---------------|
| QUANTITY:     |
| NOTES:        |
|               |
|               |

### **DIMENSIONS**

Dimensions: 12.5"W x 13.25"H Fixture Body Height: 13.25" Product Weight: 6.5 lbs. Max. Hanging Height: 139.25" Min. Hanging Height: 17" 120" Chain; 180" Wire Canopy: 5"W x 1"H

#### ADDITIONAL INFORMATION

Adjustable Bands

Designed in Atlanta. Manufactured in China.