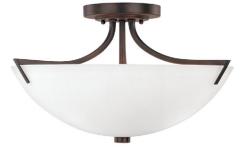

# **STANTON 3 LIGHT SEMI-FLUSH**

Burnished Bronze

UPC: 841224082263

Available Finishes: Burnished Bronze (BB), Brushed Nickel (BN)

#### DIMENSIONS

Dimensions: 17"W x 10"H Product Weight: 6 lbs. Canopy: 5.5"W x 1"H

### LAMPING INFORMATION

Lamping: 3 - 100 Watt E26 Medium No. of Sockets: 3 Max Wattage Per Bulb: 100W Socket Base: E26 Medium Dimmable: Yes Bulbs Included: No Recommended Bulb(s): A19 Voltage: 120V UL Rating: Damp

# **GLASS DESCRIPTION**

Soft White Glass Glass Dimensions: 16"W X 5.25"H

Designed in Atlanta. Manufactured in China.

JOB/LOCATION: \_\_\_\_\_

QUANTITY:

NOTES: \_\_\_\_\_

5359 Rafe Banks Drive, Flowery Branch, GA, 30542 TF: 800.323.3257 | P: 770.965.7238 | F: 770.965.7254 | W: capitallightingfixture.com