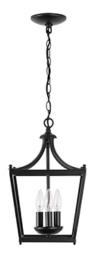

### **STANTON 3 LIGHT FOYER**

Matte Black

UPC: 841740152709

Available Finishes: Burnished Bronze (BB), Brushed Nickel (BN),

Matte Black (MB), Polished Nickel (PN)

### **DIMENSIONS**

Dimensions: 10.25"W x 17"H Fixture Body Height: 17" Product Weight: 4 lbs. Max. Hanging Height: 83" Min. Hanging Height: 20.75" 72" Chain; 120" Wire

Canopy: 5"W x 1"H

## LAMPING INFORMATION

Lamping: 3 - 60 Watt E12 Candelabra

No. of Sockets: 3

Max Wattage Per Bulb: 60W Socket Base: E12 Candelabra

Dimmable: Yes Bulbs Included: No

Recommended Bulb(s): B10

UL Rating: Dry