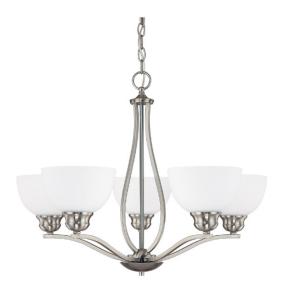

# 4035BN-212

#### **STANTON 5 LIGHT CHANDELIER**

Brushed Nickel

UPC: 841224078242

Available Finishes: Burnished Bronze (BB), Brushed Nickel (BN)

| JOB/LOCATION: |
|---------------|
| QUANTITY:     |
| NOTES:        |
|               |
|               |

#### **DIMENSIONS**

Dimensions: 27"W x 20.5"H
Fixture Body Height: 20.5"
Product Weight: 10.5 lbs.
Max. Hanging Height: 84.25"
Min. Hanging Height: 24.25"
60" Chain; 120" Wire
Canopy: 5"W x 1"H

#### **GLASS DESCRIPTION**

Soft White Glass

Glass Dimensions: 7"W X 4.25"H

Designed in Atlanta. Manufactured in China.