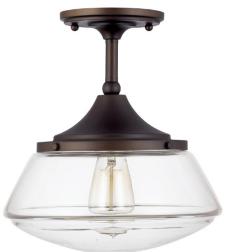

## SCHOOLHOUSE 1 LIGHT SEMI-FLUSH

Burnished Bronze

UPC: 841224098387

Available Finishes: Aged Brass (AD), Burnished Bronze (BB),

Chrome (CH), Polished Nickel (PN)

| B/LOCATION: |  |
|-------------|--|

## **DIMENSIONS**

Dimensions: 10.5"W x 11.5"H Product Weight: 2.5 lbs. Canopy: 5"W x 1.25"H

#### LAMPING INFORMATION

Lamping: 1 - 75 Watt E26 Medium

No. of Sockets: 1

Max Wattage Per Bulb: 75W Socket Base: E26 Medium

Dimmable: Yes Bulbs Included: No

Recommended Bulb(s): ST18

Voltage: 120V UL Rating: Dry

# **GLASS DESCRIPTION**

Clear Glass

Glass Dimensions: 10.5"W X 5.25"H

Designed in Atlanta. Manufactured in China.