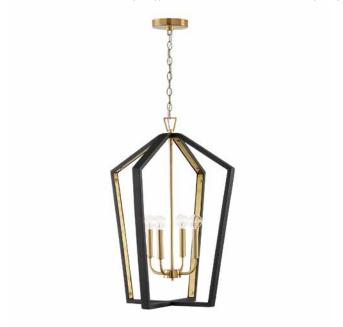

# 344541KM

## MAREN 4 LIGHT PENDANT

Flat Black and Matte Brass

UPC: 841740163866

Available Finishes: Flat Black and Matte Brass (KM), Nordic Wood and Matte Brass (NM), Flat White and Matte Brass (WM)

| JOB/LOCATION: |
|---------------|
| QUANTITY:     |
| NOTES:        |
|               |
|               |

### **DIMENSIONS**

Dimensions: 20"W x 26.75"H Product Weight: 8.5 lbs. Max. Handing Height: 152.75" Min. Hanging Height: 26.75" Wire/Chain: 120" Chain; 180" Wire

Canopy: 5.25"W x 1"H