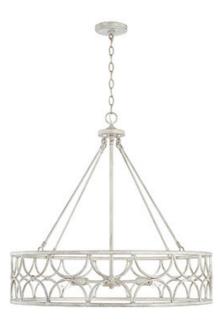

## 343341WW

### **RICCI 4 LIGHT PENDANT**

Winter White

UPC: 841740159661

Available Finishes: Winter White (WW)

### **DIMENSIONS**

Dimensions: 29.50"W x 27.75"H Product Weight: 11.5 lbs. Max. Hanging Height: 153.75" Min. Hanging Height: 27.75" Wire/Chain: 120" Chain; 180" Wire

Canopy: 5"W x 0.75"H