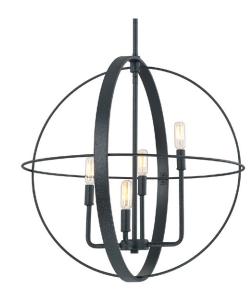

# 312542BI

#### 4 LIGHT PENDANT Black Iron

UPC: 841740101011

Available Finishes: Black Iron (BI)

### DIMENSIONS

Dimensions: 23"W x 23.75"H Fixture Body Height: 23.75" Product Weight: 7.5 lbs. Max. Hanging Height: 74" Min. Hanging Height: 30" Includes 6"(1), 12"(1) & 18"(1) Removable Rods 12" Chain; 120" Wire Canopy: 5"W x 0.75"H

## LAMPING INFORMATION

Lamping: 4 - 60 Watt E12 Candelabra No. of Sockets: 4 Max Wattage Per Bulb: 60W Socket Base: E12 Candelabra Dimmable: Yes Bulbs Included: No Recommended Bulb(s): T9 Voltage: 120V UL Rating: Dry