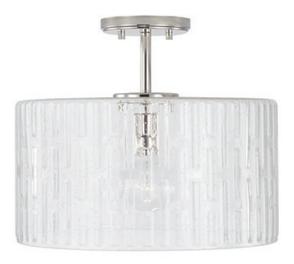

# 241311PN

### **EMERSON 1 LIGHT SEMI-FLUSH**

Polished Nickel

UPC: 841740160094

Available Finishes: Aged Brass (AD), Matte Black (MB), Polished Nickel (PN)

#### **GLASS DESCRIPTION**

Embossed Seeded Glass Glass Dimensions: 15"W X 7.75"H