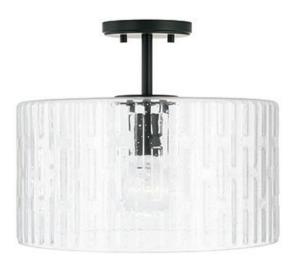

#### EMERSON 1 LIGHT SEMI-FLUSH Matte Black

UPC: 841740160070

Available Finishes: Aged Brass (AD), Matte Black (MB), Polished Nickel (PN)

#### DIMENSIONS

Dimensions: 15"W x 14"H Product Weight: 11.5 lbs. Max. Hanging Height: 140" Min. Hanging Height: 14" Wire/Chain: 120" Chain; 180" Wire Canopy: 5"W x 0.75"H

#### **GLASS DESCRIPTION**

Embossed Seeded Glass Glass Dimensions: 15"W X 7.75"H