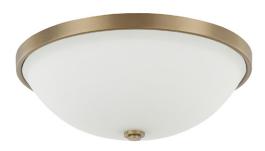

# 2325AD-SW

## **3 LIGHT FLUSH MOUNT**

Aged Brass

UPC: 841740119559

Available Finishes: Aged Brass (AD)

#### **DIMENSIONS**

Dimensions: 14.75"W x 5.25"H

Product Weight: 5 lbs. Canopy: 14.75"W x 1"H

### **GLASS DESCRIPTION**

Soft White Glass

Glass Dimensions: 14"W X 4"H

Designed in Atlanta. Manufactured in China.

| JOB/LOCATION: |  |  |
|---------------|--|--|
| QUANTITY:     |  |  |
|               |  |  |
| NOTES:        |  |  |
|               |  |  |
|               |  |  |
|               |  |  |