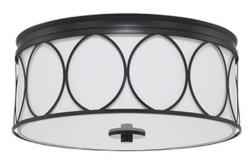

## **RYLANN 3 LIGHT FLUSH MOUNT**

Matte Black

UPC: 841740124379

Available Finishes: Matte Black (MB)

### **DIMENSIONS**

Dimensions: 15"W x 7"H Product Weight: 5.5 lbs. Canopy: 15"W x 1.5"H

## SHADE DESCRIPTION

White Fabric Bolt-On Shade with White Glass

Diffuser

Shade Dimensions: 14.5"W x 5.5"H

Designed in Atlanta. Manufactured in China.

| JOB/LOCATION: _ |  |
|-----------------|--|
| QUANTITY:       |  |
|                 |  |
| NOTES:          |  |
|                 |  |
|                 |  |