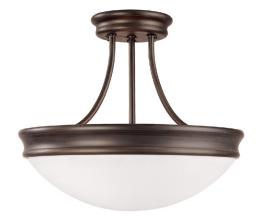

# 2037OR

## 3 LIGHT SEMI-FLUSH

Oil Rubbed Bronze

UPC: 841224082140

Available Finishes: Chrome (CH), Matte Black (MB), Matte Nickel (MN), Oil Rubbed Bronze (OR)

#### DIMENSIONS

Dimensions: 14"W x 11.75"H Product Weight: 4 lbs. Canopy: 5"W x 1"H

### **GLASS DESCRIPTION**

White Glass Glass Dimensions: 12.5"W X 4.5"H

Designed in Atlanta. Manufactured in China.

JOB/LOCATION: \_\_\_\_\_

QUANTITY:

NOTES: \_\_\_\_\_

5359 Rafe Banks Drive, Flowery Branch, GA, 30542 TF: 800.323.3257 | P: 770.965.7238 | F: 770.965.7254 | W: capitallightingfixture.com