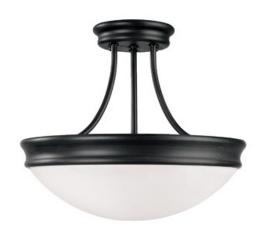

# 2037MB

## 3 LIGHT SEMI-FLUSH

Matte Black

UPC: 841740140850

Available Finishes: Chrome (CH), Matte Black (MB), Matte Nickel

(MN), Oil Rubbed Bronze (OR)

### **DIMENSIONS**

Dimensions: 14"W x 11.75"H Product Weight: 4 lbs. Canopy: 5"W x 1"H

## **GLASS DESCRIPTION**

White Glass

Glass Dimensions: 12.5"W X 4.5"H

Designed in Atlanta. Manufactured in China.

| JOB/LOCATION: |       |
|---------------|-------|
|               |       |
| QUANTITY:     |       |
| NOTES         |       |
| NOTES:        |       |
|               |       |
|               |       |
|               |       |
| ·             | <br>· |