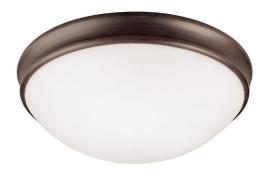

# 2034OR

## **3 LIGHT FLUSH MOUNT**

Oil Rubbed Bronze

UPC: 841224082133

Available Finishes: Chrome (CH), Matte Black (MB), Matte Nickel

(MN), Oil Rubbed Bronze (OR)

## **DIMENSIONS**

Dimensions: 14"W x 5"H Product Weight: 4 lbs. Canopy: 14"W x 2"H

## **GLASS DESCRIPTION**

White Glass

Glass Dimensions: 12.5"W X 4.5"H

Designed in Atlanta. Manufactured in China.

| JOB/LOCATION: |       |
|---------------|-------|
|               |       |
| QUANTITY:     |       |
| NOTES         |       |
| NOTES:        |       |
|               |       |
|               |       |
|               |       |
| ·             | <br>· |