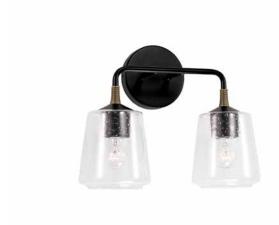

# AMARA 2 LIGHT VANITY

Matte Black with Brass

UPC: 841740164238

Available Finishes: Matte Black with Brass (KB)

| JOB/LOCATION: |  |
|---------------|--|
| QUANTITY:     |  |
| NOTES:        |  |
|               |  |
|               |  |

#### **DIMENSIONS**

Dimensions: 14"W x 11.50"H x 7"E

Product Weight: 3 lbs.

Max. Handing Height: 11.5"

Min. Hanging Height: 11.5"

Backplate: 5"W x 5"H x 1"E

Junction: Ctr/Top: 2.50"; Ctr/Btm: 9"

### **GLASS DESCRIPTION**

Clear Seeded Glass

Glass Dimensions: 5.25"W X 5.75"H