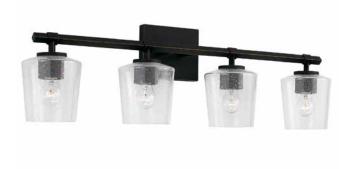

#### OGDEN 4 LIGHT VANITY Brushed Black Iron

Brushed Black Iron

UPC: 841740164719

Available Finishes: Brushed Black Iron (IH)

#### DIMENSIONS

Dimensions: 32"W x 9.50"H x 7"E Product Weight: 6.5 lbs. Max. Handing Height: 9.5" Min. Hanging Height: 9.5" Backplate: 6"W x 5"H x 1"E Junction: Ctr/Top: 2.50"; Ctr/Btm: 7"

## **GLASS DESCRIPTION**

Clear Seeded Glass Glass Dimensions: 5"W X 5.75"H

JOB/LOCATION: \_\_\_\_\_

QUANTITY:

NOTES: \_\_\_\_\_

5359 Rafe Banks Drive, Flowery Branch, GA, 30542 TF: 800.323.3257 | P: 770.965.7238 | F: 770.965.7254 | W: capitallightingfixture.com