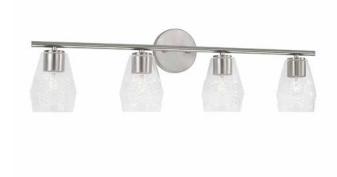

# 145041BN-524

## DENA 4 LIGHT VANITY

**Brushed Nickel** 

UPC: 841740164559

Available Finishes: Aged Brass (AD), Brushed Nickel (BN),

Matte Black (MB)

| JOB/LOCATION: |   |
|---------------|---|
| QUANTITY:     |   |
| NOTES:        |   |
|               | _ |
|               |   |

#### **DIMENSIONS**

Dimensions: 32.50"W x 9.50"H x 5.75"E

Product Weight: 6.25 lbs.

Max. Handing Height: 9.5"

Min. Hanging Height: 9.5"

Backplate: 5"W x 5"H x 0.75"E

Junction: Ctr/Top: 2.50"; Ctr/Btm: 7"

### **GLASS DESCRIPTION**

Diamond Embossed Glass Glass Dimensions: 4"W X 6"H