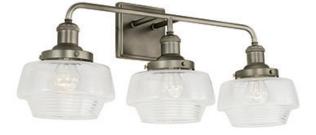

### **MILLER 3 LIGHT VANITY**

Graphite

UPC: 841740158374

Available Finishes: Aged Brass (AD), Graphite (GR)

#### DIMENSIONS

Dimensions: 26.50"W x 10.75"H x 8.50"E Product Weight: 5.75 lbs. Max. Hanging Height: 10.75" Min. Hanging Height: 10.75" Backplate: 5"W x 5"H x 0.75"E Junction: Ctr/Top: 2.50"; Ctr/Btm: 8.25"

## **GLASS DESCRIPTION**

Clear Ribbed Glass Glass Dimensions: 5"W X 5"H

JOB/LOCATION: \_\_\_\_\_

QUANTITY:

NOTES: \_\_\_\_\_

5359 Rafe Banks Drive, Flowery Branch, GA, 30542 TF: 800.323.3257 | P: 770.965.7238 | F: 770.965.7254 | W: capitallightingfixture.com