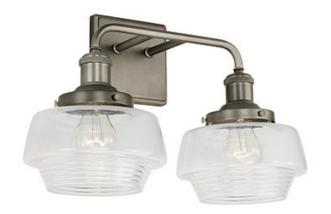

### **MILLER 2 LIGHT VANITY**

Graphite

UPC: 841740158350

Available Finishes: Aged Brass (AD), Graphite (GR)

### **DIMENSIONS**

Dimensions: 17"W x 10.75"H x 8.50"E

Product Weight: 4.5 lbs.

Max. Hanging Height: 10.75"

Min. Hanging Height: 10.75"

Backplate: 5"W x 5"H x 0.75"E

Junction: Ctr/Top: 2.50"; Ctr/Btm: 8.25"

# **GLASS DESCRIPTION**

Clear Ribbed Glass

Glass Dimensions: 5"W X 5"H

| JOB/LOCATION: |  |  |
|---------------|--|--|
| QUANTITY:     |  |  |
| NOTES:        |  |  |
|               |  |  |
|               |  |  |