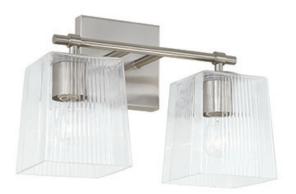

### **LEXI 2 LIGHT VANITY**

**Brushed Nickel** 

UPC: 841740157933

Available Finishes: Aged Brass (AD), Brushed Nickel (BN), Matte Black (MB), Polished Nickel (PN)

### **DIMENSIONS**

Dimensions: 13.50"W x 9.25"H x 7"E

Product Weight: 3.5 lbs.

Max. Hanging Height: 9.25"

Min. Hanging Height: 9.25"

Backplate: 5"W x 5"H x 0.75"E

Junction: Ctr/Top: 2.50"; Ctr/Btm: 6.75"

## **GLASS DESCRIPTION**

Clear Fluted Glass

Glass Dimensions: 5"W X 6"H

| JOB/LOCATION: |  |  |
|---------------|--|--|
| QUANTITY:     |  |  |
| NOTES:        |  |  |
|               |  |  |
|               |  |  |