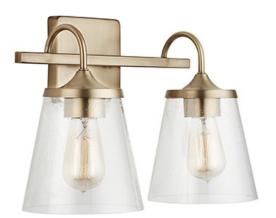

# 139122AD-496

# **2 LIGHT VANITY**

Aged Brass

UPC: 841740150699

Available Finishes: Aged Brass (AD), Brushed Nickel (BN),

Chrome (CH), Matte Black (MB)

#### **DIMENSIONS**

Dimensions: 15.25"W x 10.5"H x 9"E

Product Weight: 3.5 lbs.

Backplate: 5"W x 5"H x 0.80"E Junction: Ctr/Top: 2.5"; Ctr/Btm: 8"

## **GLASS DESCRIPTION**

Clear Seeded Glass

Glass Dimensions: 6.25"W X 6.5"H

Designed in Atlanta. Manufactured in China.

| JOB/LOCATION: |  |
|---------------|--|
| QUANTITY:     |  |
| NOTES:        |  |
|               |  |