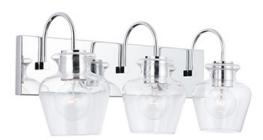

# **DANES 3 LIGHT VANITY**

Chrome

UPC: 841740150118

Available Finishes: Aged Brass (AD), Chrome (CH)

## **DIMENSIONS**

Dimensions: 24.5"W x 10"H x 8"E

Product Weight: 9 lbs.

Backplate: 22.5"W x 5"H x 0.75"E Junction: Ctr/Top: 4.5"; Ctr/Btm: 5.5"

## **GLASS DESCRIPTION**

Clear Glass

Glass Dimensions: 5.75"W X 6.5"H

Designed in Atlanta. Manufactured in China.

| JOB/LOCATION: |  |
|---------------|--|
| QUANTITY:     |  |
|               |  |
| NOTES:        |  |
|               |  |
|               |  |
|               |  |
|               |  |