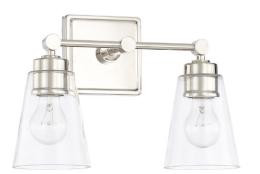

# 121821PN-432

### **2 LIGHT VANITY**

Polished Nickel

UPC: 841740117593

Available Finishes: Aged Brass (AD), Old Bronze (OB), Polished

Nickel (PN)

#### **DIMENSIONS**

Dimensions: 14"W x 10"H x 7.25"E

Product Weight: 3.5 lbs.

Backplate: 5"W x 5"H x 1"E

Junction: Ctr/Top: 2"; Ctr/Btm: 8"

## **GLASS DESCRIPTION**

Clear Glass

Glass Dimensions: 4.75"W X 5.75"H

Designed in Atlanta. Manufactured in China.

| JOB/LOCATION: |  |
|---------------|--|
| QUANTITY:     |  |
| NOTES:        |  |
|               |  |