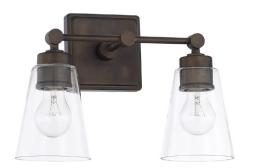

# 121821OB-432

### **2 LIGHT VANITY**

Old Bronze

UPC: 841740117623

Available Finishes: Aged Brass (AD), Old Bronze (OB), Polished

Nickel (PN)

### **DIMENSIONS**

Dimensions: 14"W x 10"H x 7.25"E

Product Weight: 3.5 lbs.

Backplate: 5"W x 5"H x 1"E

Junction: Ctr/Top: 2"; Ctr/Btm: 8"

## **GLASS DESCRIPTION**

Clear Glass

Glass Dimensions: 4.75"W X 5.75"H

Designed in Atlanta. Manufactured in China.

| JOB/LOCATION: |  |
|---------------|--|
| QUANTITY:     |  |
| NOTES:        |  |
|               |  |