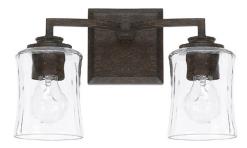

## **PORTER 2 LIGHT VANITY**

Renaissance Brown

UPC: 841740116855

Available Finishes: Renaissance Brown (RB)

#### **DIMENSIONS**

Dimensions: 14.25"W x 9"H x 6.75"E

Product Weight: 3.5 lbs. Backplate: 5"W x 5"H x 1"E

Junction: Ctr/Top: 2.5"; Ctr/Btm: 6.5"

### LAMPING INFORMATION

Lamping: 2 - 100 Watt E26 Medium

No. of Sockets: 2

Max Wattage Per Bulb: 100W Socket Base: E26 Medium

Dimmable: Yes Bulbs Included: No

Recommended Bulb(s): A19

Voltage: 120V UL Rating: Damp

## **GLASS DESCRIPTION**

Clear Water Glass

Glass Dimensions: 4.25"W X 5.5"H

Designed in Atlanta. Manufactured in China.

| IOB/LOCATION: |  |
|---------------|--|
| QUANTITY:     |  |
| NOTES:        |  |
|               |  |
|               |  |