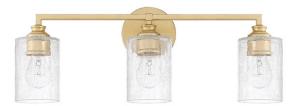

### **3 LIGHT VANITY**

Capital Gold

UPC: 841740116688

Available Finishes: Capital Gold (CG)

### **DIMENSIONS**

Dimensions: 23"W x 9"H x 6.25"E

Product Weight: 5 lbs. Backplate: 5"W x 5"H x 1"E

Junction: Ctr/Top: 2.25"; Ctr/Btm: 6.75"

# **GLASS DESCRIPTION**

Crackled Ice Glass

Glass Dimensions: 4"W X 5.5"H

Designed in Atlanta. Manufactured in China.