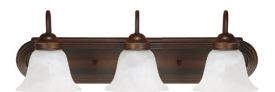

# 1033BB-118

## **3 LIGHT VANITY**

**Burnished Bronze** 

UPC: 841224075425

Available Finishes: Burnished Bronze (BB)

## **DIMENSIONS**

Dimensions: 24"W x 8"H x 8"E Product Weight: 5.5 lbs.

Backplate: 24"W x 4.75"H x 1"E Junction: Ctr/Top: 2.5"; Ctr/Btm: 5.5"

## **GLASS DESCRIPTION**

White Faux Alabaster Glass Glass Dimensions: 6"W X 4.5"H

Designed in Atlanta. Manufactured in China.

| JOB/LOCATION: |  |  |
|---------------|--|--|
|               |  |  |
| QUANTITY:     |  |  |
| NOTES:        |  |  |
|               |  |  |
|               |  |  |
|               |  |  |
|               |  |  |