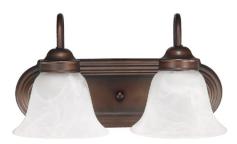

# 1032BB-118

### **2 LIGHT VANITY**

**Burnished Bronze** 

UPC: 841224075418

Available Finishes: Burnished Bronze (BB)

### **DIMENSIONS**

Dimensions: 14"W x 8"H x 8"E Product Weight: 3.5 lbs.

Backplate: 14"W x 4.75"H x 1"E Junction: Ctr/Top: 5.5"; Ctr/Btm: 2.5"

# **GLASS DESCRIPTION**

White Faux Alabaster Glass Glass Dimensions: 6"W X 4.5"H

Designed in Atlanta. Manufactured in China.

| JOB/LOCATION: |  |
|---------------|--|
| QUANTITY:     |  |
| NOTES:        |  |
|               |  |
|               |  |
|               |  |