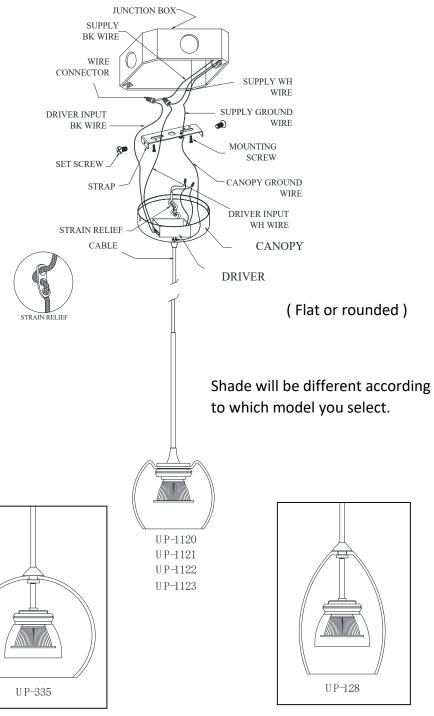

# **ASSEMBLY AND INSTALLATION INSTRUCTION**

### Power Supply Voltage: 120V 60HZ , integrated LED.

**NOTE : Bulb is free of maintenance and requires no re-lamping. WARNING :** Before starting installation,turn off power by removing fuses or turning off circuit breakers. Turning off the power by using the light switch is not sufficient to prevent electrical shock. If you feel you do not have electrical experiences needed, have the fixture installed by a qualified licensed electrician. **CAUTION :** This is just an installation "guide ". Pls check with your local certified electrican for proper installation per your city code. We can not be held liable for the use or misuse of the installation guide provided.

#### Wiring :

- 1. Mount strap securely to outlet box with 2 pcs of mounting screws provided.
- Hold the canopy and attach driver BK (BROWN) wire to Supply BK wire ; driver WH (BLUE) wire to Supply WH wire with wire connectors provided.
- Attach Ground canopy wire on Green Ground screw on strap make a few rounds and attach it to Supply Ground wire by wire connector provided.
- 4. Tuck extra wires carefully into box.
- 5. Fix the canopy to strap by rotating two sets screw until it is tight. & turn on.

# WARNING : DO NOT CUT THE PENDANTS CABLE. LOOP THE CABLE INSIDE THE CANOPY LIKE THE PICTURE SHOWS ON THE LEFT TO HAVE YOUR DESIRED LENGTH OF CABLE EXPOSING CANOPY.