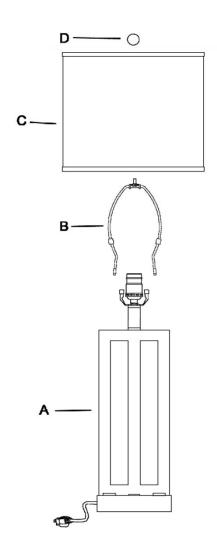

## **ASSEMBLY INSTRUCTIONS**

**ITEM NO: LA-8042TB** 

CAREFULLY PLACE ALL PARTS ON A SMOOTH SURFACE AND LAY THEM UP PER THE SKETCH BELOW.

- 1.INSERT HARP (B) INTO SADDLE OF THE LAMP BODY (A).
- 2. PLACE SHADE (C) ONTO HARP (B) AND TIGHTEN FINIAL (D).
- 3. INSTALL RECOMMENDED BULBS (NOT INCLUDED IN THIS PACKING).