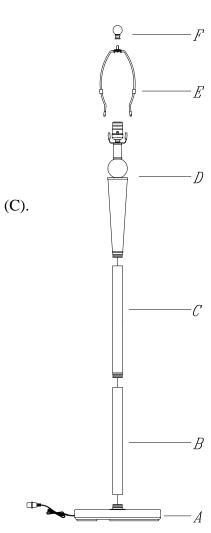

## ASSEMBLY INSTRUCTIONS ITEM NO: LA-8005FL-1

CAREFULLY UNPACK AND PLACE ALL PARTS
ON A SMOOTH SURFACE AND LINE THEM UP AS
PER THE SKETCH.
SCREW POLE (B) ONTO BASE (A), POLE (C) ONTO
POLE (B), THEN SCREW SOCKET SECTION(D) ONTO POLE (C).
INSERT HARP (E) INTO THE SADDLE, THEN PUT
THE SHADE (NOT INCLUDED) ONTO THE HARP (E).
SCREW FINIAL (F) INTO THE HARP (E) TO FASTEN
THE SHADE (NOT INCLUDED). INSTALL BULB (NOT
INCLUDED) INTO THE SOCKET.
INSERT THE POLARIZED PLUG INTO WALL OUTLET,
TURN ON THE SWITCH AND ENJOY YOUR NEW LAMP.