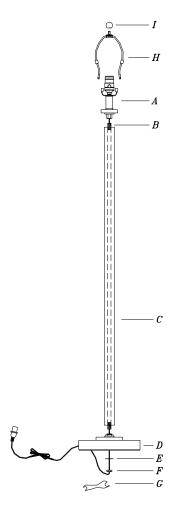

## ITEM NO.: LA-60003FL-1

- 1. Carefully unpack and lay out the parts as shown in illustration.
- 2. Screw the threaded tooth (B) to socket section (A).
- 3. Put tube (C),base (D) and washer (E) through threaded tooth (B),adjust them in the same line then fasten them by nut (F) via using spanner (G).
- 4. Insert the harp (H) into the saddle of socket section (A).
- 5. Place the shade (not included) onto the harp (H) and screw it tightly by the finial (I). then adjust the shade to be horizontal.
- 6. Use 1\*100 W (Maximum) TYPE A Bulb (Bulb not included). Install Bulb into the socket and enjoy your new lamp.