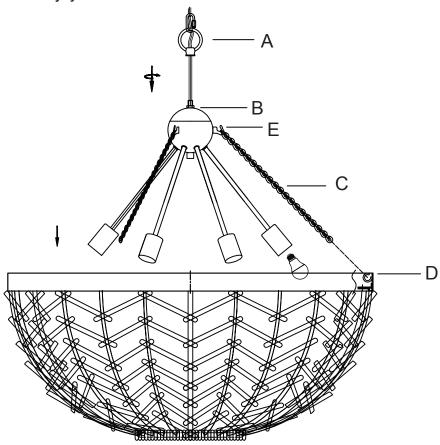

## TO ASSEMBLE:

Shut off the main electrical supply at fuse box/circuit breaker.

Remove all parts from carton. Do not throw away any parts as shown.

- 1. Screw the fixture loop (A) clockwise into the centerpiece (B) to tighten.
- 2. Pick up the chain (C) and hang it on the hook (E) and (D).
- 3. Referring to the installation instruction with the product for the wiring and installation.
- 4. Install proper bulbs (not provided) to the sockets referring to the marking and/or labels on the fixture for maximum wattage .
- 5. Turn on the power and enjoy!