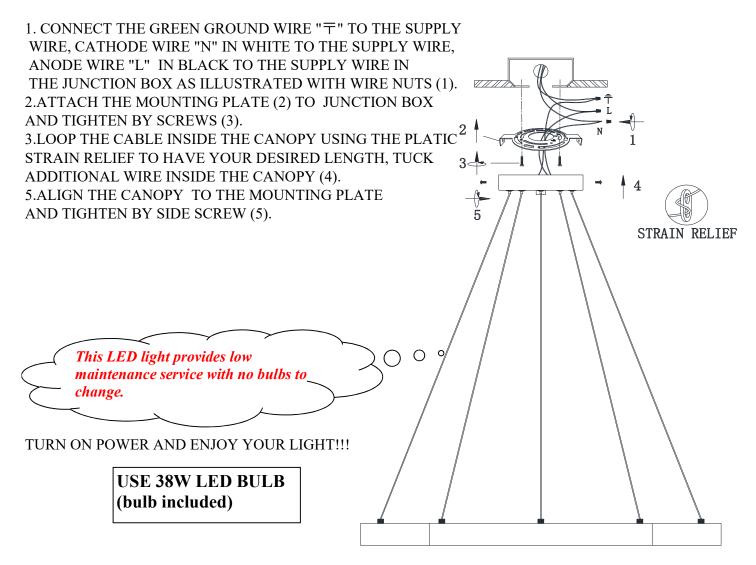

## **ASSEMBLY INSTRUCTIONS**

## **ITEM NO: FX-3745-38**

\*\*\* THIS IS A DIRECT WIRED FIXTURE. WE STRONGLY RECOMMEND INSTALLATION BY A LICENSED ELECTRICIAN. \*\*\* TO REDUCE THE RISK OF ELECTRIC SHOCK, SHUT OFF THE MAIN ELECTRICAL SUPPLY AT FUSE BOX/CIRCUIT BREAKER. \*\*\* THIS FIXTURE SHOULD ONLY BE CLEANED WITH A SOFT LINT FREE CLOTH DAMPLED WITH WATER. DO NOT USE ANY CHEMICAL OR ABUSIVE CLEANER AS THEY MAY DAMAGE THE SURFACE OF

DO NOT USE ANY CHEMICAL OR ABUSIVE CLEANER AS THEY MAY DAMAGE THE SURFACE OF THE PRODUCTS.

\*\*\* THIS LED FIXTURE IS NOT DIMMABLE.

CAREFULLY UNPACK AND PLACE ALL PARTS ON A SMOOTH SURFACE.

SAVE THESE INSTRUCTIONS FOR FUTURE REFERENCE.