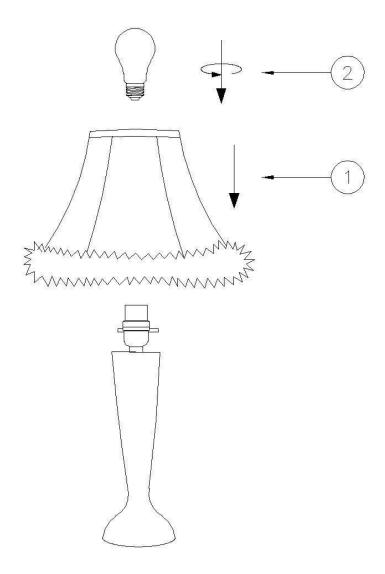

## **ASSEMBLY AND INSTALLATION**

- 1. Carefully remove all parts from the carton.
- 2.Install the shade(1)&bulb(2) into the socket. Do not exceed recommend maximum wattage.

## INSTALLATION IS NOW COMPLETED

1.SHADE 2.BULB