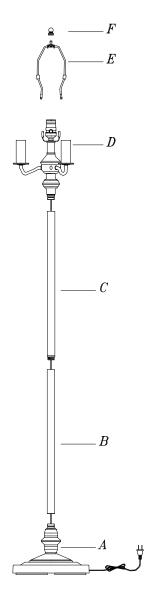

## ASSEMBLY INSTRUCTIONS ITEM NO: BO-315DB

- CAREFULLY UNPACK AND PLACE ALL PARTS
   ON A SMOOTH SURFACE AND LAY THEM UP AS
   PER THE SKETCH.
- 2. SCREW THE BOTTOM TUBE (B), UPPER TUBE (C)
  AND SOCKET PART (D) INTO THE BASE (A) IN TURN.
- 3. INSERT THE HARP (E) INTO THE SADDLE OF THE SOCKET PART (D).
- 4. PUT THE SHADE (NOT INCLUDED) ONTO THE HARP (E) AND SCREW THE FINIAL (F) TIGHTLY.
- 5. INSERT THE POLARIZED PLUG INTO OUTLET,
  TURN ON THE SWITCH AND ENJOY YOUR LAMP.