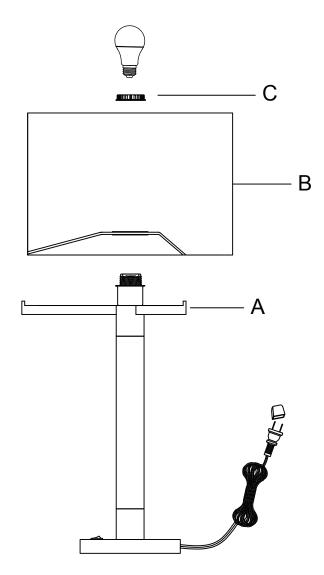

## **ASSEMBLY INSTRUCTIONS**

ITEM NO:BO-3148TB

CAREFULLY UNPACK AND PLACE ALL PARTS ON A SMOOTH SURFACE.

- 1.REMOVE THE SOCKET RING (C) FROM THE SOCKET ASSEMBLY (A). PLACE SHADE (B) ONTO SOCKET ASSEMBLY (A) BY SOCKET RING (C) CLOCKWISE TO TIGHTEN.
- 2.INSTALL BULB (NOT INCLUDED) INTO THE SOCKET.
- 3.INSERT THE POWER PLUG INTO AN OUTLET AND ENJOY!!