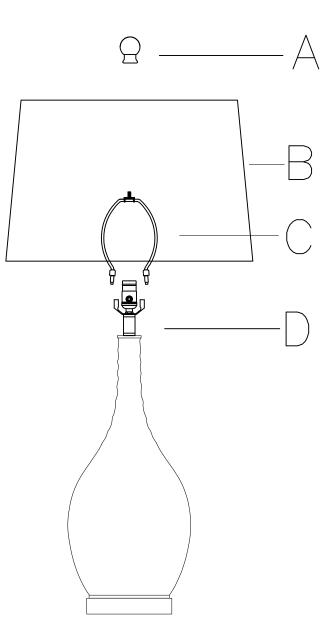

## ITEM NO:BO-3139TB-2 150 WATT MAXIMUM TYPE A 3-WAY BULB (NOT INCLUDED)

## **ASSEMBLY INSTRUCTIONS**

- 1.UNPACK ALL PARTS FROM CARTON CAREFULLY.
- 2.ATTACH HARP(C)TO THE SADDLE OF HOLDER(D).
- 3.PLACE SHADE(B)ONTO HARP(C) AND THREAD FINIAL(A) CLOCKWISE TO SECURE THE SHADE(B).